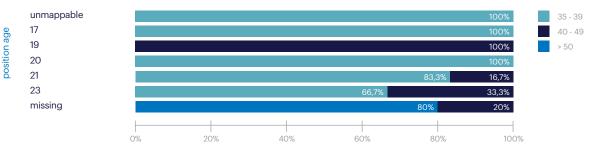

## senior executive program data. 2022 by age/gender/grade

headcount

succession

employee lifecycle

age representation across the employee lifecycle

headhunt vs. position grade by gender

human forward.