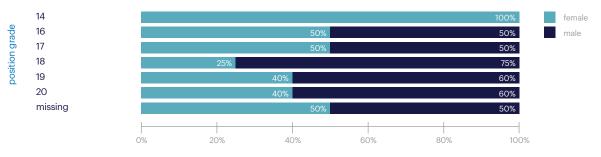

## senior executive program data. 2022 by age/gender/grade

headcount

succession

employee lifecycle

age representation across the employee lifecycle

headhunt vs. position grade by gender

human forward.