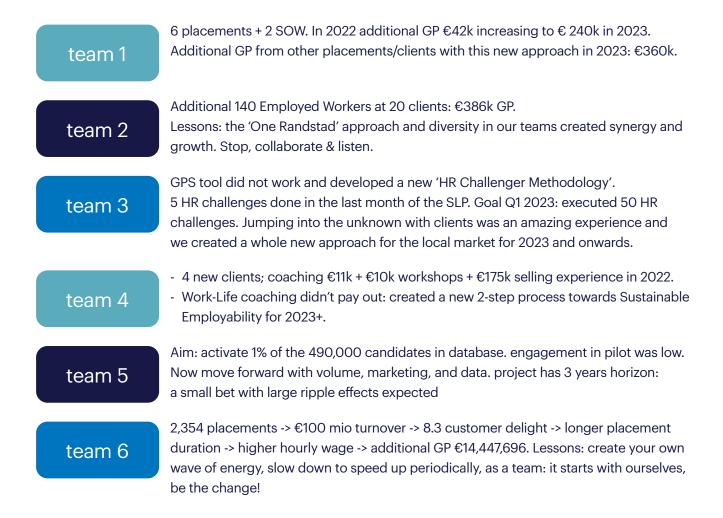

# sales leadership program 2022.

### leaders in motion program - kpi analysis

#### LIM 2022

Program goal: provide managers with the people skills required to engage a team, help them achieve results, and develop them into future leaders. Target audience is managers with 3 to 5 years experience managing people.

| total enrolled participants since start of the program in 2012 | 961        |
|----------------------------------------------------------------|------------|
| program cost per participant (in 2022)                         | \$1,343.17 |
| Program KPI Results                                            |            |
| higher promotion rate vs. overall randstad US average          | 3% above   |
| stronger retention rate vs. overall randstad US average        | 27% above  |
| higher average revenue growth YOY vs. overall staffing average | 10% above  |
| GM\$/budget average vs. overall staffing average               | 6% above   |