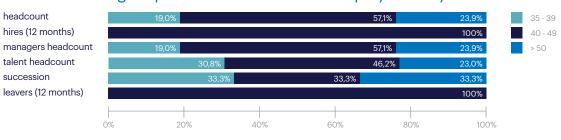

## senior executive program data. 2022 by age/gender/grade

headcount

succession

employee lifecycle

age representation across the employee lifecycle

headhunt vs. position grade by gender

human forward.